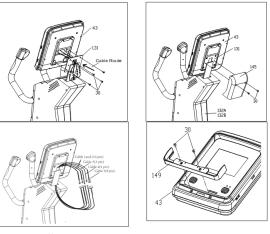

## T-300MX / T-700MX

# Dear User,

Due to many parts Pre-assembled in the factory some assembled Parts become quiet heavier, we suggest to have a partner to put the Item together with you be much easier.



**★** Very important to Read the detail in the instruction manual and do the right assembly

### T-300MX / T-700MX

### STEP 6



#### STEP 7



**The Example 2** Very important to Read the detail in the instruction manual and do the right assembly

### STEP8



### STEP9



STEP 10



**STEP 11** 



These are sim ple drawing to help to assemble the unit Detail of assembly please refer to the manual described.

For Customer Service **1-267-808-3999** 

Email: cs@go-elliptical.com