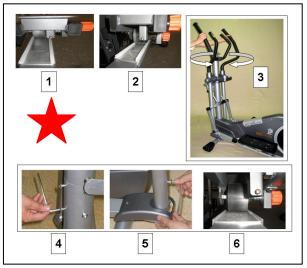

#### STEP 7

**The Example 2** Very important to Read the detail in the instruction manual and do the right assembly