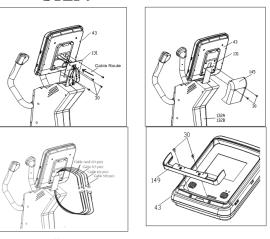

#### STEP 6

**The Example 2** Very important to Read the detail in the instruction manual and do the right assembly