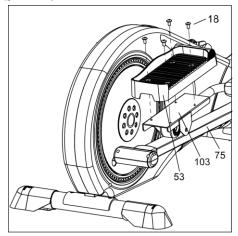

#### STEP 6

**The Example 2** Very important to Read the detail in the instruction manual and do the right assembly